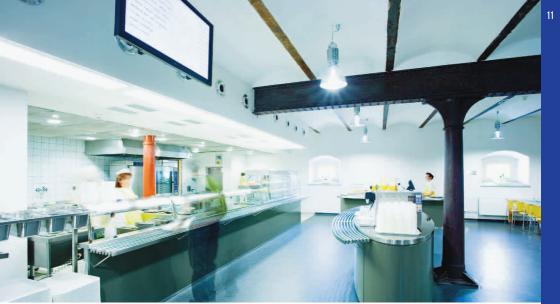

# DINING SERVICES IN HALLS OF RESIDENCE

Pizzerie Mozzarella (self-service cafeteria), Kolejní 2 Kolejní cafeteria, Kolejní 2 Caffé bar Piccolo with summer garden, Kolejní 2 Purkyně cafeteria, Purkyňova 93 fast food Purkyně, Purkyňova 93 Cafeteria, Božetěchova 1