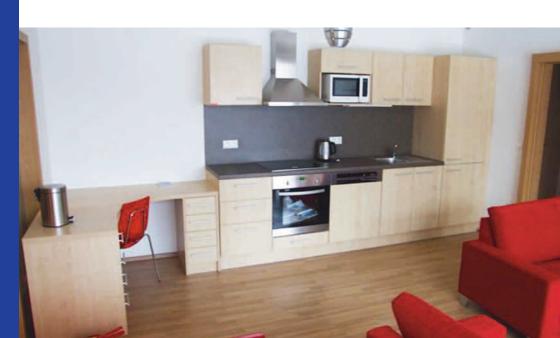

# room types:

- single room
- double room
- · triple room
- the bathroom and toilet in the room
- kitchenette or kitchen with induction hob in the room
- · refrigerator
- internet connection

# ERASMUS RESIDENCE Klatovská 606/3a, 602 00 Brno

- apartmens with one or two rooms for long-term accommodation for BUT employees, visits and students
- kitchenette, bathroom
- equipped with washmachines and dishwashers, TVs
- every apartment icludes a cellar and a garage parking

# **HOTEL PALACKÝ\*\*\*** Kolejní 2, 612 00 Brno

- 30 double rooms with own bathroom and toilet
  • refrigerator

- internet connection

- parkingrental of meeting rooms with a capacity of 16 seats