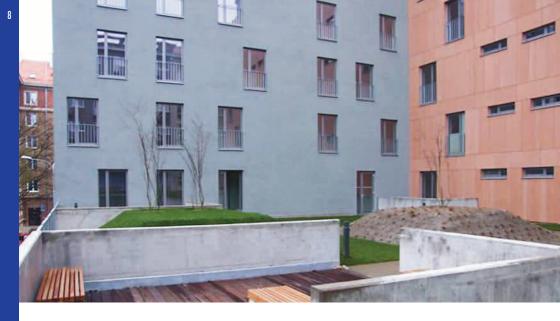

# POD PALACKÉHO VRCHEM RESIDENCE HALL Kolejní 2, 612 00 Brno

Halls Competition 2012 the 1 Place Halls Competition 2013 the 2nd Place

# accommodation:

total capacity 2 806 beds

# room types:

- single room
- double room
- · triple room
- the bathroom and toilet in the room
- kitchenette or kitchen with induction hob in the room
- · refrigerator
- internet connection

# dining:

- cafeteria
- pizzeria
- · internet café with summer garden

- laundry
- drying room
- sport facilities of the Center for Sports Activities
- copying
- store (groceries, drugstore and stationery)
- hairdresser
- IAESTE office (vacation jobs abroad)
- · general practitioner