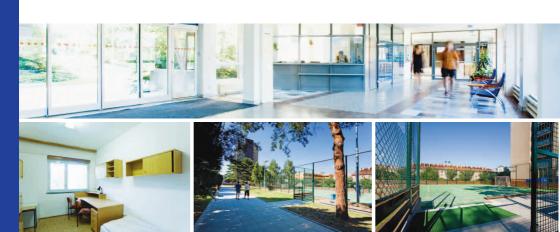

# POD PALACKÉHO VRCHEM RESIDENCE HALL Kolejní 2, 612 00 Brno

Halls Competition 2012 the 1 Place Halls Competition 2013 the 2nd Place

# room types:

- single room
- double room
- · triple room
- the bathroom and toilet in the room
- kitchenette or kitchen with induction hob in the room
- · refrigerator
- internet connection

# dining:

- cafeteria
- pizzeria
- · internet café with summer garden

- laundry
- drying room
- sport facilities of the Center for Sports Activities
- copying
- store (groceries, drugstore and stationery)
- hairdresser
- IAESTE office (vacation jobs abroad)
- · general practitioner