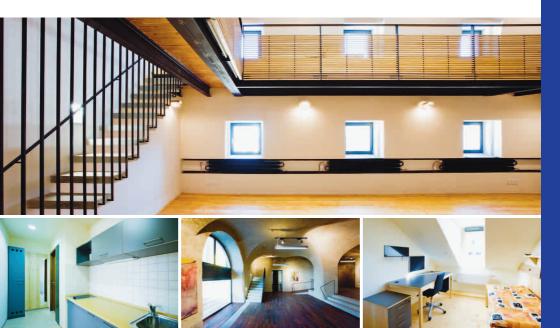

# room types:

- single room
- double room
- · triple room
- the bathroom and toilet in the room
- kitchenette or kitchen with induction hob in the room
- · refrigerator
- internet connection

# room types:

- double room
- triple room
- common bathrooms and kitchenettes
- · refrigerator
- · internet connection