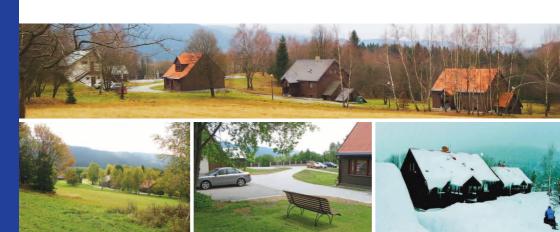

# **RAMZOVÁ – BUT HOLIDAY BOARDING** HOUSE

# 788 25 Branná

- 4 buildings
- 19 rooms, 72 beds
- double -, triple- or four- bed rooms with an extra beds
- the bathroom and toilet in the room
- TV

10

- · bed clothes, towels
- · kitchens or kitchenettes

- self-catering
- offer convenient dining packages
- laundry and dryermeeting rooms
- left ski-rooms
- free parking directly in the area the capacity of the 22 cars

  • playground for childern
- outside fireplace
- multifunctional playground