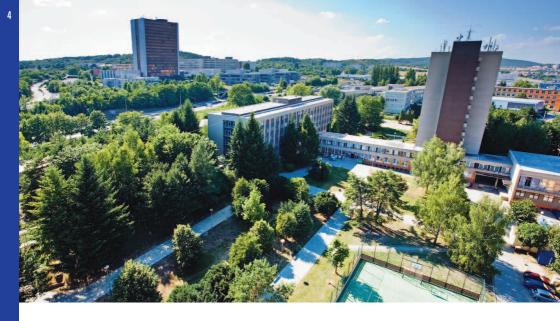

# POD PALACKÉHO VRCHEM RESIDENCE HALL Kolejní 2, 612 00 Brno

Halls Competition 2012 the 1 Place Halls Competition 2013 the 2nd Place

# accommodation:

total capacity 2 806 beds

# room types:

- single room
- double room
- · triple room
- the bathroom and toilet in the room
- kitchenette or kitchen with induction hob in the room
- · refrigerator
- internet connection

# dining:

- cafeteria
- pizzeria
- · internet café with summer garden

- laundry
- drying room
- sport facilities of the Center for Sports Activities
- copying
- store (groceries, drugstore and stationery)
- hairdresser
- IAESTE office (vacation jobs abroad)
- · general practitioner